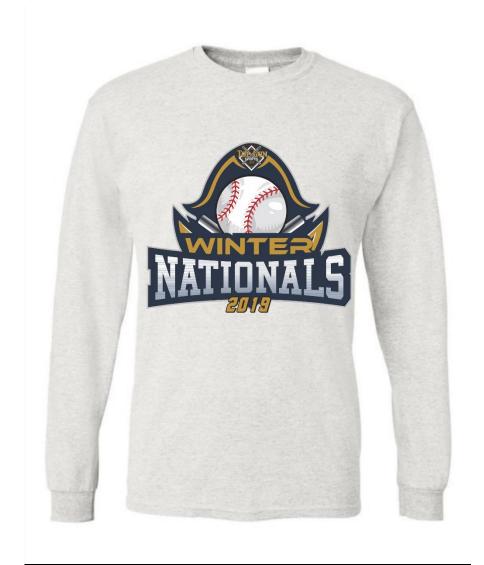

# All Team names will be listed on the back of the shirts.

These are Light Grey COTTON Long Sleeve T-Shirts

#### Front and Back Printed Souvenirs T-Shirts with Team Names

In order to guarantee 2019 Top Gun Winter National Souvenir T-Shirts
For your team we highly recommend you Pre Order your Long Sleeve T-Shirts.
We will not guarantee or order additional T-Shirts.