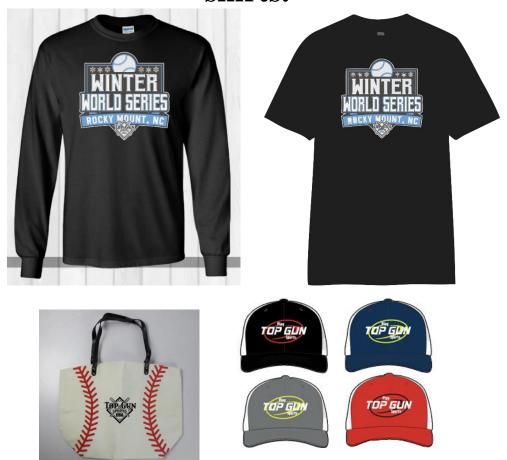

## All Team names will be listed on the back of the shirts.

### CHOOSE Long Sleeve or Short Sleeve Shirts

Package # 1 Must order minimum of 10 shirts-- & Get 3 Top Gun-USA Sports MOM's tote bags Free

Package # 2 Must order minimum of 15 shirts Souvenir T-Shirts and GET 12 Top Gun-USA Sports Trucker Hats & 3 Top Gun-USA Sports MOM'S tote bags Free

Package # 3 Must order minimum of 5 shirts & Get 1 Top Gun-USA Sports MOM's tote bags Free

#### Front and Back Printed Souvenir T-Shirts with Team Names

Top Gun Sports Cannot Guarantee Souvenirs T-Shirts will be available unless you pre order.

Only a limited number of Shirts if any will be sold for \$20.00 at event while supplies last.